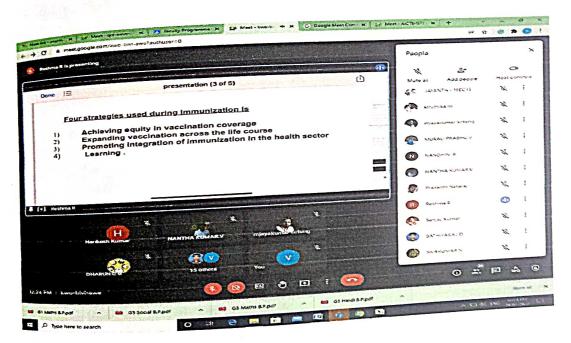

### Red Ribbon Club & Youth Red Cross

Report for the RRC & YRC Programme (2021 - 2022)

| S.No | Date      | Name of the activity | Place of activity |
|------|-----------|----------------------|-------------------|
| 1    | 1.11.2021 | Vaccination Camp     | MBA Seminar Hall  |

### Immunity after COVID-19 vaccination

- There is still a lot we are learning about COVID-19 vaccines and CDC is constantly reviewing evidence and updating guidance. We don't know how long protection lasts for those who are vaccinated.
- If you get COVID-19, you also risk giving it to loved ones who may get very sick. Getting a COVID-19 vaccine is a safer choice.