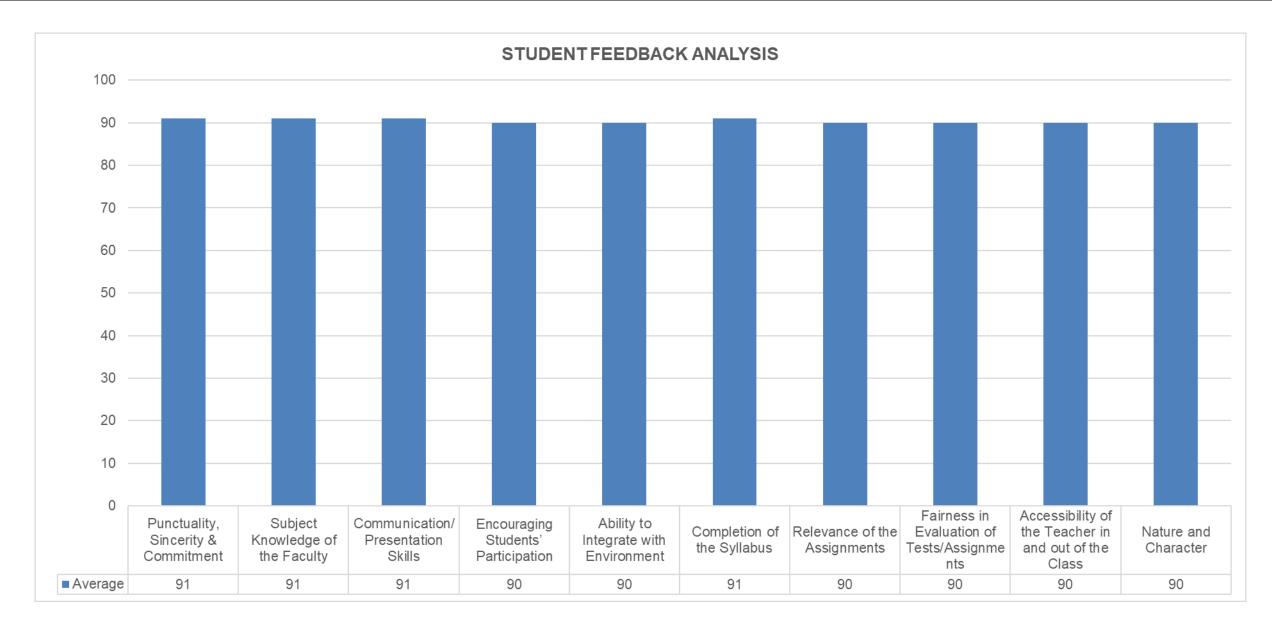

-----------------------------------------|----------------------------------|---------------------------------------|-------------------------------------------|---------------------------------------|----------------------------|---------------------------------|---------------------------------------------|------------------------------------------------------------|-------------------------|
| 91                                        | 91                               | 91                                    | 90                                        | 90                                    | 91                         | 90                              | 90                                          | 90                                                         | 90                      |





SENGUNTHAR ENGINEERING COLLEGE
(AUTONOMOUS)

(Approved by AICTE, New Delhi & Affiliated to Anna University, Chennai)
Recognized Under Section 2(f) & 12(B) of the UGC Act, 1956
NAAC Accredited with 'A' Grade



TIRUCHENGODE - 637 205 NAMAKKAL (Dt) TAMILNADU

# STUDENT'S FEEDBACK FORM

Academic Year: 2021-2022 Semester: ODD & EVEN

| Punctuality,<br>Sincerity &<br>Commitment | Subject Knowledge of the Faculty | Communication/<br>Presentation Skills | Encouraging<br>Students'<br>Participation | Ability to Integrate with Environment | Completion of the Syllabus | Relevance of the<br>Assignments | Fairness in Evaluation of Tests/Assignments | Accessibility of the<br>Teacher in and out<br>of the Class | Nature and<br>Character |
|-------------------------------------------|------------------