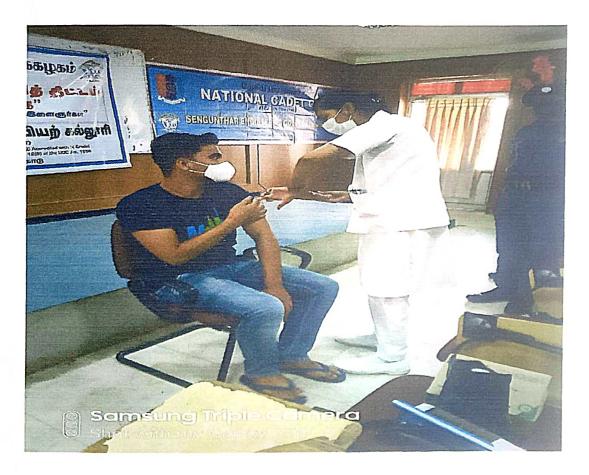

### Red Ribbon Club & Youth Red Cross

Report for the RRC & YRC Programme (2021 - 2022)

| S.No | Date      | Name of the activity | Place of activity |
|------|-----------|----------------------|-------------------|
| 1    | 1.11.2021 | Vaccination Camp     | MBA Seminar Hall  |