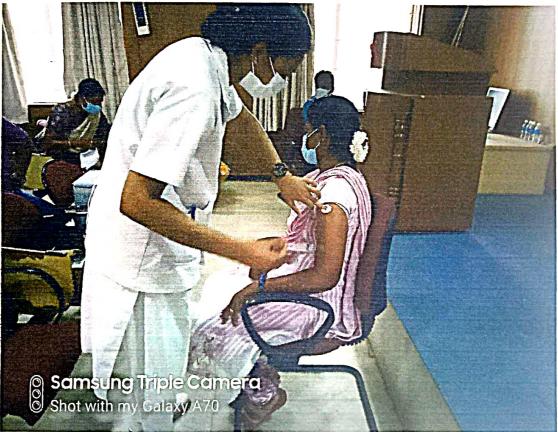

### Red Ribbon Club & Youth Red Cross

Report for the RRC & YRC Programme (2021 - 2022)

| S.No | Date      | Name of the activity | Place of activity |
|------|-----------|----------------------|-------------------|
| 1    | 1.11.2021 | Vaccination Camp     | MBA Seminar Hall  |